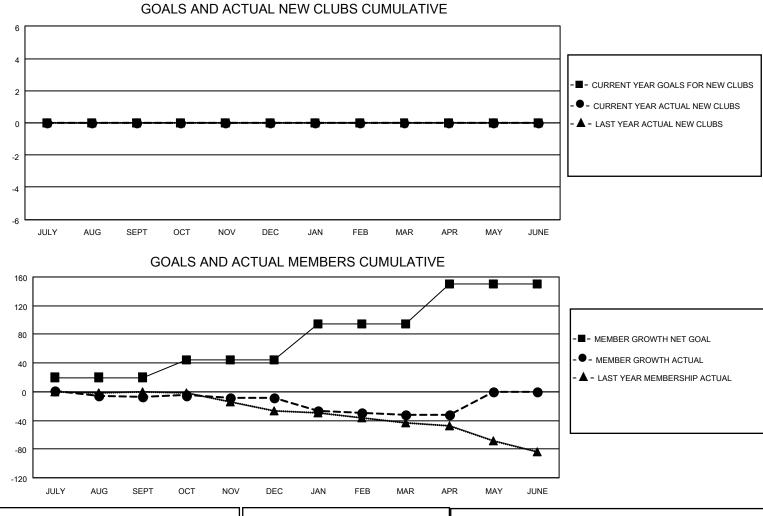

## LOCATION NEW ZEALAND

District 202 D

Results as of: 4/30/2023

| Clubs                 |               |           |               | Members               |                       |                         |                                                    |
|-----------------------|---------------|-----------|---------------|-----------------------|-----------------------|-------------------------|----------------------------------------------------|
| RESULTS FOR 2022-2023 |               |           |               | RESULTS FOR 2022-2023 |                       |                         |                                                    |
| QUARTER               | NEW CLUB GOAL | NEW CLUBS | DROPPED CLUBS | QUARTER               | ER GROWTH NET<br>GOAL | MEMBER GROWTH<br>ACTUAL | DROPPED<br>MEMBERS ACTUAL<br>(including transfers) |
| JULY/AUG/SEPT         | 0             | 0         | 0             | JULY/AUG/SEPT         | 20                    | 17                      | 18                                                 |
| OCT/NOV/DEC           | 0             | 0         | 0             | OCT/NOV/DEC           | 25                    | 16                      | 18                                                 |
| JAN/FEB/MAR           | 0             | 0         | 0             | JAN/FEB/MAR           | 50                    | 6                       | 29                                                 |
| APR/MAY/JUNE          | 0             | 0         | 0             | APR/MAY/JUNE          | 55                    | 10                      | 8                                                  |